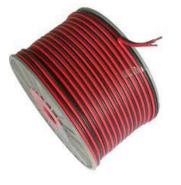

## Speaker Cable KT1600

## Conductors:

Two bare copper conductors; two bare copper clad aluminum conductors; one bare copper and one tinned copper; one bare copper clad aluminum and one tinned copper clad aluminum.

| Construction Parameters:  |                                             |                                           |
|---------------------------|---------------------------------------------|-------------------------------------------|
|                           | RED/BLACK                                   |                                           |
| Section(mm <sup>2</sup> ) | Conductor                                   | ļ ,                                       |
| 2×0.35                    | 31x0.12mm OFC wires                         |                                           |
| 2×0.50                    | 44x0.12mm OFC wires                         |                                           |
| 2×0.75                    | 66x0.12mm OFC wires                         |                                           |
| 2×1.00                    | 13x7x0.12mm OFC wires                       |                                           |
| 2×1.50                    | 19x7x0.12mm OFC wires                       |                                           |
| 2×2.00                    | 25x7x0.12mm OFC wires                       |                                           |
| 2×2.50                    | 32x7x0.12mm OFC wires                       |                                           |
| Construction Parameters:  | Transparent                                 |                                           |
| Section(mm <sup>2</sup> ) | Conductor                                   | 1                                         |
| 2×0.35                    | 31x0.12mm OFC wires                         | le la |
| 2×0.50                    | 44x0.12mm OFC wires                         |                                           |
| 2×0.75                    | 66x0.12mm OFC wires                         | ha                                        |
| 2×1.00                    | 13x7x0.12mm OFC wires                       |                                           |
| 2×1.50                    | 19x7x0.12mm OFC wires                       |                                           |
| 2×2.00                    | 25x7x0.12mm OFC wires                       |                                           |
| 2×2.50                    | 32x7x0.12mm OFC wires                       |                                           |
| Order Informations:       |                                             |                                           |
| Order Informations:       |                                             |                                           |
| Marking                   | KINGTONE KT1600 SPEAKER CABLE XXX M/FT      |                                           |
| Package                   | 500FT/Pull Box, 1000FT/Wooden Spool, Pallet |                                           |