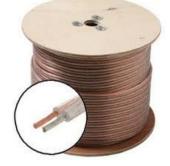

## Speaker Cable KT1600

## Conductors:

Two bare copper conductors; two bare copper clad aluminum conductors; one bare copper and one tinned copper; one bare copper clad aluminum and one tinned copper clad aluminum.

| Construction Parameters:  |                                             |                                           |
|---------------------------|---------------------------------------------|-------------------------------------------|
|                           | RED/BLACK                                   |                                           |
| Section(mm <sup>2</sup> ) | Conductor                                   | ļ ,                                       |
| 2×0.35                    | 31x0.12mm OFC wires                         |                                           |
| 2×0.50                    | 44x0.12mm OFC wires                         |                                           |
| 2×0.75                    | 66x0.12mm OFC wires                         |                                           |
| 2×1.00                    | 13x7x0.12mm OFC wires                       |                                           |
| 2×1.50                    | 19x7x0.12mm OFC wires                       |                                           |
| 2×2.00                    | 25x7x0.12mm OFC wires                       |                                           |
| 2×2.50                    | 32x7x0.12mm OFC wires                       |                                           |
| Construction Parameters:  | Transparent                                 |                                           |
| Section(mm <sup>2</sup> ) | Conductor                                   | 1                                         |
| 2×0.35                    | 31x0.12mm OFC wires                         | le la |
| 2×0.50                    | 44x0.12mm OFC wires                         |                                           |
| 2×0.75                    | 66x0.12mm OFC wires                         | ha                                        |
| 2×1.00                    | 13x7x0.12mm OFC wires                       |                                           |
| 2×1.50                    | 19x7x0.12mm OFC wires                       |                                           |
| 2×2.00                    | 25x7x0.12mm OFC wires                       |                                           |
| 2×2.50                    | 32x7x0.12mm OFC wires                       |                                           |
| Order Informations:       |                                             |                                           |
| Order Informations:       |                                             |                                           |
| Marking                   | KINGTONE KT1600 SPEAKER CABLE XXX M/FT      |                                           |
| Package                   | 500FT/Pull Box, 1000FT/Wooden Spool, Pallet |                                           |